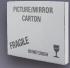

# NEWSPRINT PAPER

25 LBS

Keeps fragile items clean and

SMALL / LARGE

The perfect box for packing flat fragile items such as pictures, mirrors, or glass.

**DESCRIPTION** 

MEDIUM 18 x 18 x 16

LARGE 18 x 18 x 24