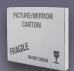

# NEWSPRINT PAPER

25 LBS

Keeps fragile items clean and

SMALL / LARGE

The perfect box for packing flat fragile items such as pictures, mirrors, or glass.

**DESCRIPTION** 

MEDIUM 18 x 18 x 16

LARGE 18 x 18 x 24