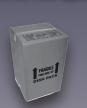

## DISH PACK BOX 18 x 18 x 28

This box has a double-thick wall so it can protect the most fragile glassware.